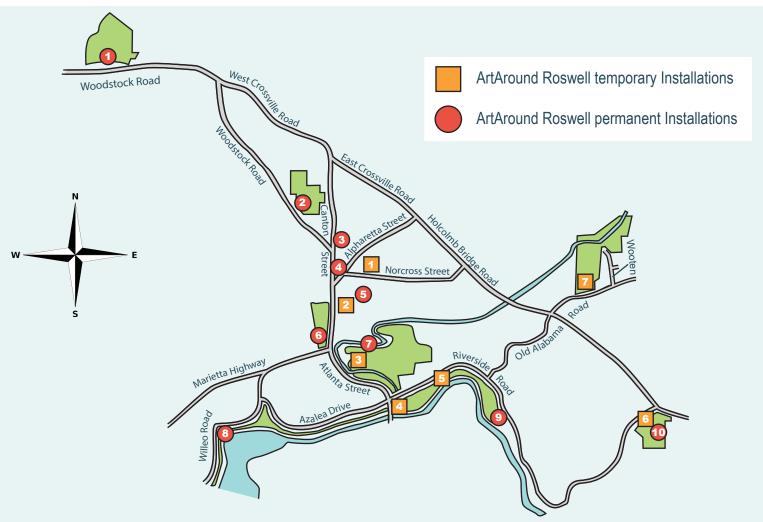

### **2020 INSTALLATIONS**

- FOLD by David Landis
  Sponsored by Variant Brewing Company
  Variant Brewing Company
- TURNING SEASONS by Mark Krucke Sponsored by Synovus City Hall Complex
- FISH TENDER by Jim Collins
  Old Mill Park
- LOST HORIZON by Mike Wsol
  Sponsored by Carl Black Buick GMC 2019
  Riverside Park West
- ORAISTE AGUS LIATH by Aisling Millar Sponsored by Van Epps LLC Riverside Park East
- 6 CONTINUUM by Nathan Pierce Sponsored by Aldi Inc. East Roswell Park Entrance
- CLOUD 9 UNDER SCRUTINY by Justin Diester
  Big Creek Park

#### **COMING SUMMER 2020**

LUNAR ECLIPSE by Hanna Jubran
Don White Park

JACK WAS OPTIMISTIC by Chris Plaisted
Sponsored by The Hagan Family Foundation
Roswell Area Park

#### PERMANENT INSTALLATIONS

- HORSE APPLE by James Hetherington
  Purchased by Roswell Arts Fund and James
  Hetherington, 2018
  Leita Thompson Park
- OAK LEAF TRIPTYCH by Jim Gallucci
  Purchased by Roswell Arts Fund, 2016
  Roswell Area Park
- 3 STEADY by Ben Pierce
  Purchased by The Hagan Family Foundation, 2017
  NE corner Canton & Norcross

Heart of Roswell Park

- SMOKE by Marc Moulton
  Purchased by Roswell Wine Festival, 2016
  Town Square
- UNITING OF WORK AND SPIRIT by Robert Clements
  Purchased by Randall-Paulson Architects, 2018
  Old Mill Park
- RECEPTION by Fred Ajanogha
  Purchased by Roswell Arts Fund, 2017
  Roswell Riverwalk
- ASK THE FISH 2.0 by Dr Stephen Fairfield
  Purchased by Roswell Arts Fund and
  Carl Black Buick GMC Roswell, 2018
  Don White at 400 Bridge
- SWEET POPS OF BRILLIANCE by Craig Snyder
  Purchased by Roswell Arts Fund, 2017
  East Roswell Park